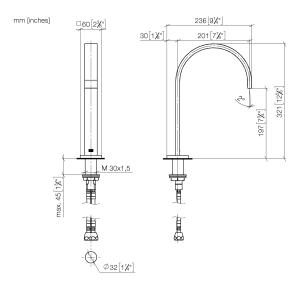

### MEM Deck-mounted basin spout with pop-up waste - Dark Chrome

13 715 782

- 200mm projection
- fixed spout
- rectangular, air-enriched flow
- height of mixer 321 mm
- height up to aerator 190 mm
- hole diameter 35 mm
- 2x screw-in M 10 x 1 pressure hose, leak-tested
- rosette 60 x 60 mm
- max. flow 5.7 l/min
- lead-free
- This product can help a building meet the requirements of Green Building Rating Systems, e.g. LEED®, BREEAM®, DGNB