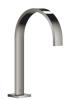

### MEM Deck-mounted basin spout with pop-up waste - Dark Chrome

13 715 782

- 200mm projection
- fixed spout
- rectangular, air-enriched flow
- height of mixer 321 mm
- height up to aerator 190 mm
- hole diameter 35 mm
- 2x screw-in M 10 x 1 pressure hose, leak-tested
- rosette 60 x 60 mm
- max. flow 5.7 l/min
- lead-free
- This product can help a building meet the requirements of Green Building Rating Systems, e.g. LEED®, BREEAM®, DGNB