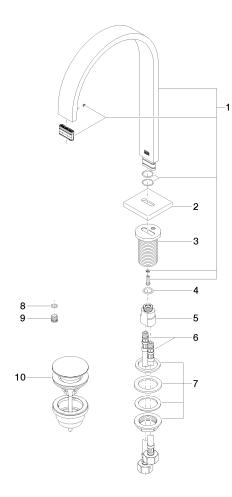

# MEM Deck-mounted basin spout with pop-up waste - Dark Chrome

13 715 782

Parts for other finishes can be found here: Chrome